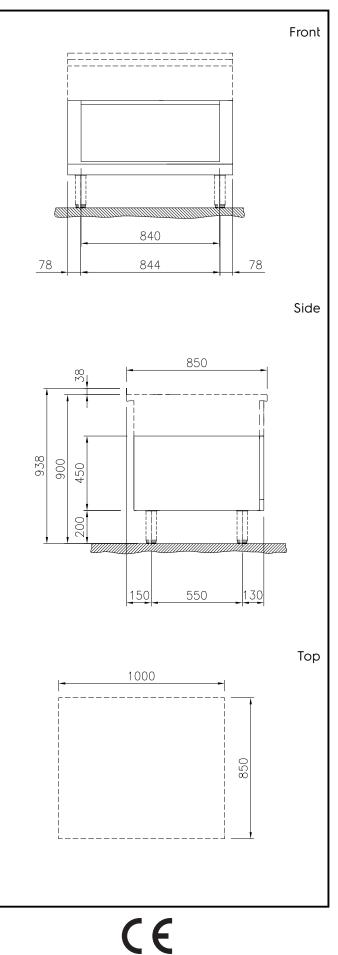

### Key Information:

| External dimensions, Width:                           |                 |
|-------------------------------------------------------|-----------------|
| 588638 (MB1MCAJOOO)                                   | 1000 mm         |
| External dimensions, Depth:                           | 850 mm          |
| External dimensions, Height:                          | 450 mm          |
| Cupboard Cavity Dimensions (width):                   | 840 mm          |
| Cupboard Cavity Dimensions (height):                  | 330 mm          |
| Cupboard Cavity Dimensions<br>(depth):<br>Net weight: | 740 mm<br>23 kg |
| 5                                                     | 3               |